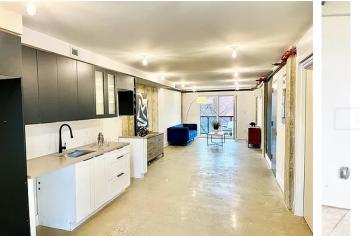

HELLO





# HELLO NOSTRAND

## 1580 Nostrand Ave. | Est. 2022

Luxury rental units and community facility

#### **Features**

- Floor Through Apartments with Large Terraces in the Front and the Back
- Triple Paned Windows and Doors
- 2 & 5 Subway
- 2, 3, and 4 bedroom Units

## Neighborhood

Prospect Lefferts Garden (PLG) is located directly to the east of Prospect Park, south of Prospect Heights, and north of Ditmas Park, which are all million dollar neighborhoods. PLG shares several qualities with neighborhoods such as Park Slope, Fort Greene, Clinton Hill, Prospect Heights, and Crown Heights, which have seen tremendous appreciation and growth over the years. These commonalities include proximity to parks for recreation, hospitals and universities that provide employment and draw new residents e